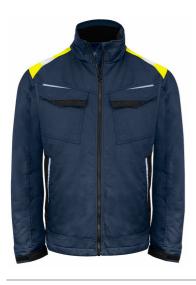

## ProJob645428

PFLEGE ANWEISUNGEN

yellow/bla

yellow/na vy (5810)

ck (9910)

Service jacket with zipper up to collar at front, with internal windflap and chin guard to prevent wind draft and chafing. Breast pockets on both sides, on the left side internal bracket for ID-card holder. Side pockets with zippers. Spacious inner pockets, also one phone pocket with Velcro closure. Extended back. Adjustable cuffs with Velcro. Fluorescent fabric and reflectors over shoulders, also reflective piping at back and on front pockets for increased visibility. Lining can be opened to facilitate printing and embroidery.